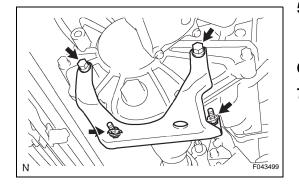

   (a) Install the protector with the 4 bolts.
   Torque: 18 N\*m (183 kgf\*cm, 13 ft.\*lbf)
- 6. ADD TRANSFER OIL (See page TF-7)
- 7. CHECK FRO TRANSFER OIL LEAKAGE (See page TF-7)