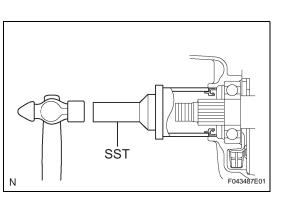

## 1. INSTALL TRANSFER CASE OIL SEAL

- (a) Coat the lip of a new oil seal with MP grease.
- (b) Using SST and a hammer, tap in the oil seal until its surface is flush with the case upper surface.
   SST 09316-60011 (09316-00011)
- 2. INSTALL TRANSFER OUTPUT SHAFT COMPANION FLANGE OIL SEAL (for Front) (See page TF-42)
- 3. INSTALL OUTPUT SHAFT COMPANION FLANGE SUB-ASSEMBLY (See page TF-42)
- 4. INSTALL FRONT PROPELLER SHAFT ASSEMBLY (See page PR-6)
- 5. INSTALL LOWER TRANSFER CASE PROTECTOR